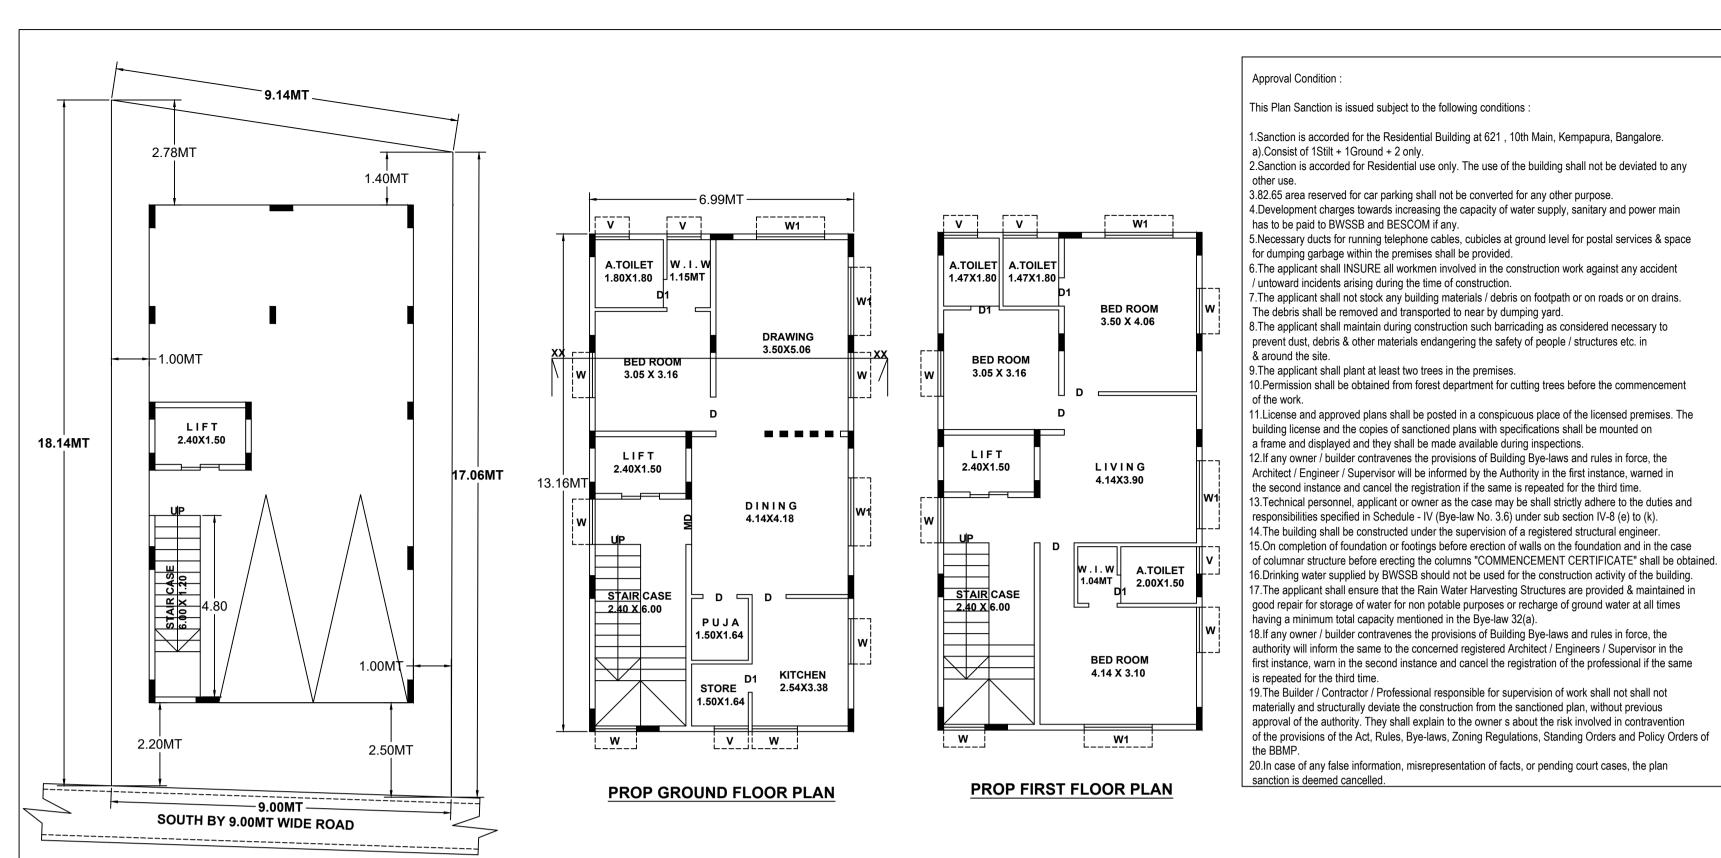

### Block : A (RESIDENTIAL)

| Floor Name                          | Total Built Up Area (Sq.mt.) | Total FAR Area (Sq.mt.) | Tnmt (No.) |
|-------------------------------------|------------------------------|-------------------------|------------|
| Terrace Floor                       | 0.00                         | 0.00                    | 00         |
| Second Floor                        | 74.01                        | 74.01                   | 00         |
| First Floor                         | 74.01                        | 74.01                   | 00         |
| Ground Floor                        | 74.01                        | 74.01                   | 01         |
| Stilt Floor                         | 0.00                         | 0.00                    | 00         |
| Total:                              | 222.03                       | 222.03                  | 01         |
| Total Number of Same<br>Blocks<br>: | 1                            |                         |            |
| Total:                              | 222.03                       | 222.03                  | 01         |

Tnmt (No.)

Total FAR Area

222.03

222.03

PROPOSED STILT FLOOR PLAN

BED ROOM 3.50 X 4.06

LIVING

W.I.W A.TOILET 1.04MT 2.00X1.50 A.TOILET

**BED ROOM** 

4.14 X 3.10

W1\_\_\_

PROP SECOND FLOOR PLAN

**FAR &Tenement Details** 

A (RESIDENTIAL)

Grand Total:

No. of Same Bldg