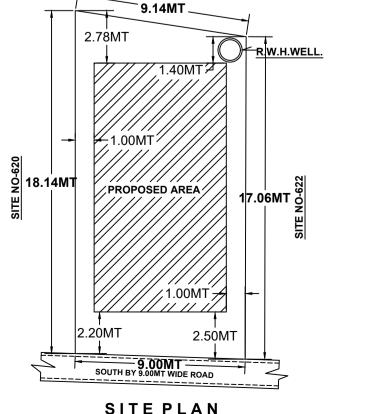

## PROJECT TITLE:

Plan Showing Proposed Residential Building on Site No. 621, Khatha No- 540/539/621, 10th M/R, Coffee Board Layout, Kempapura , in W. No. 07, Bengaluru.

1617573876-26-02-2020 **DRAWING TITLE:** 08-34-02\$\_\$30X56 ARCHANA