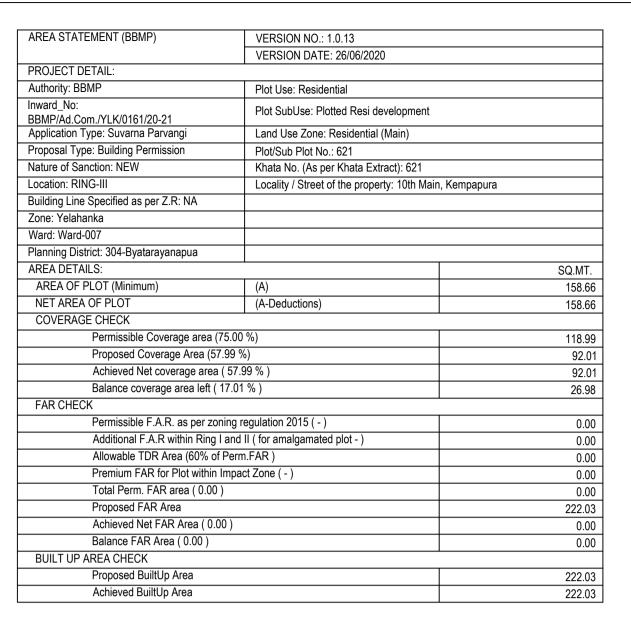

### Block : A (RESIDENTIAL)

| Floor Name                          | Total Built Up Area (Sq.mt.) | Total FAR Area (Sq.mt.) | Tnmt (No.) |
|-------------------------------------|------------------------------|-------------------------|------------|
| Terrace Floor                       | 0.00                         | 0.00                    | 00         |
| Second Floor                        | 74.01                        | 74.01                   | 00         |
| First Floor                         | 74.01                        | 74.01                   | 00         |
| Ground Floor                        | 74.01                        | 74.01                   | 01         |
| Stilt Floor                         | 0.00                         | 0.00                    | 00         |
| Total:                              | 222.03                       | 222.03                  | 01         |
| Total Number of Same<br>Blocks<br>: | 1                            |                         |            |
| Total:                              | 222.03                       | 222.03                  | 01         |

ASSISTANT DIRECTOR OF TOWN PLANNING (YELAHANKA)

| ck                         | Type        | Cubling                     | Area                       | U      | nits     |            | Car                  |       |
|----------------------------|-------------|-----------------------------|----------------------------|--------|----------|------------|----------------------|-------|
| me                         | Туре        | SubUse                      | (Sq.mt.)                   | Reqd.  | Prop.    | Reqd./Unit | Reqd.                | Prop. |
| ESIDENTIAL)                | Residential | Plotted Resi<br>development | 50 - 225                   | 1      | -        | 1          | 1                    | -     |
|                            | Total :     |                             | -                          | -      | -        | -          | 1                    | 2     |
| Parking Ch                 | eck (Table  | 7b)                         |                            |        |          |            |                      |       |
| Parking Ch                 | •           | 7b)                         | <u> </u>                   |        |          | Achieved   |                      |       |
| Vehicle Type               | •           | ,                           | qd.<br>Area (Sq            | ı.mt.) | No.      |            | ea (Sq.mt.)          |       |
| Vehicle Type Car           | •           | Rec                         | <u> </u>                   |        | No.<br>2 |            | ea (Sq.mt.)<br>27.50 |       |
| Vehicle Type Car Total Car |             | Rec                         | Area (Sq                   | 5      |          |            |                      |       |
| Vehicle Type Car           |             | Rec                         | Area (Sq<br>13.75          | 5      | 2        |            | 27.50                |       |
| Vehicle Type Car Total Car |             | No. 1 1                     | Area (Sq<br>13.75<br>13.75 | 5      | 2        |            | 27.50<br>27.50       |       |